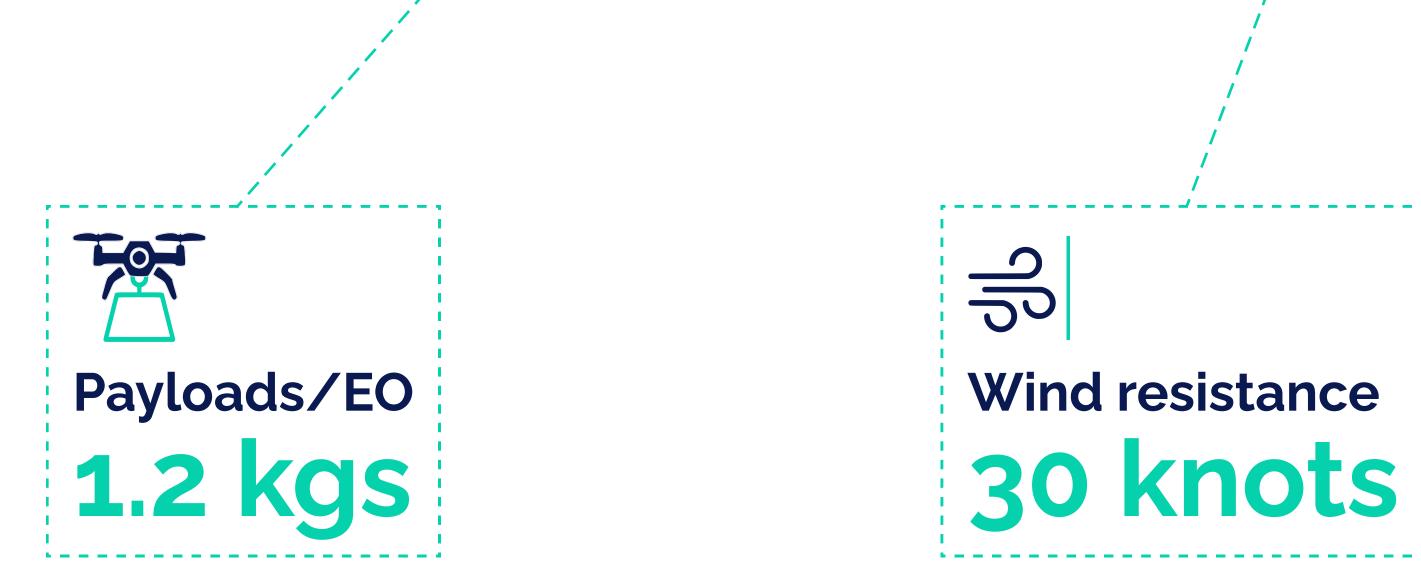

## **ROBUST | RELIABLE | RUGGED**

**75 mins** Flight Time 20 Kms LOS Range 1.2 Kgs Payload

MQ750+ is built tough, specifically to deliver the highest standards of performance achievable by a quadrotor deployed in critical operations. Deriving an imposing set of numbers from its innovative hybrid-composite monocoque air-frame, the MQ750+ doesn't compromise on ruggedness, durability and airworthiness. Driven by Rodella Labs' in-house autopilot system, it exhibits utmost stability in the extremest of operating conditions. Quick & easy deployment, paired with swappable payloads enables a versatile use, even at night.