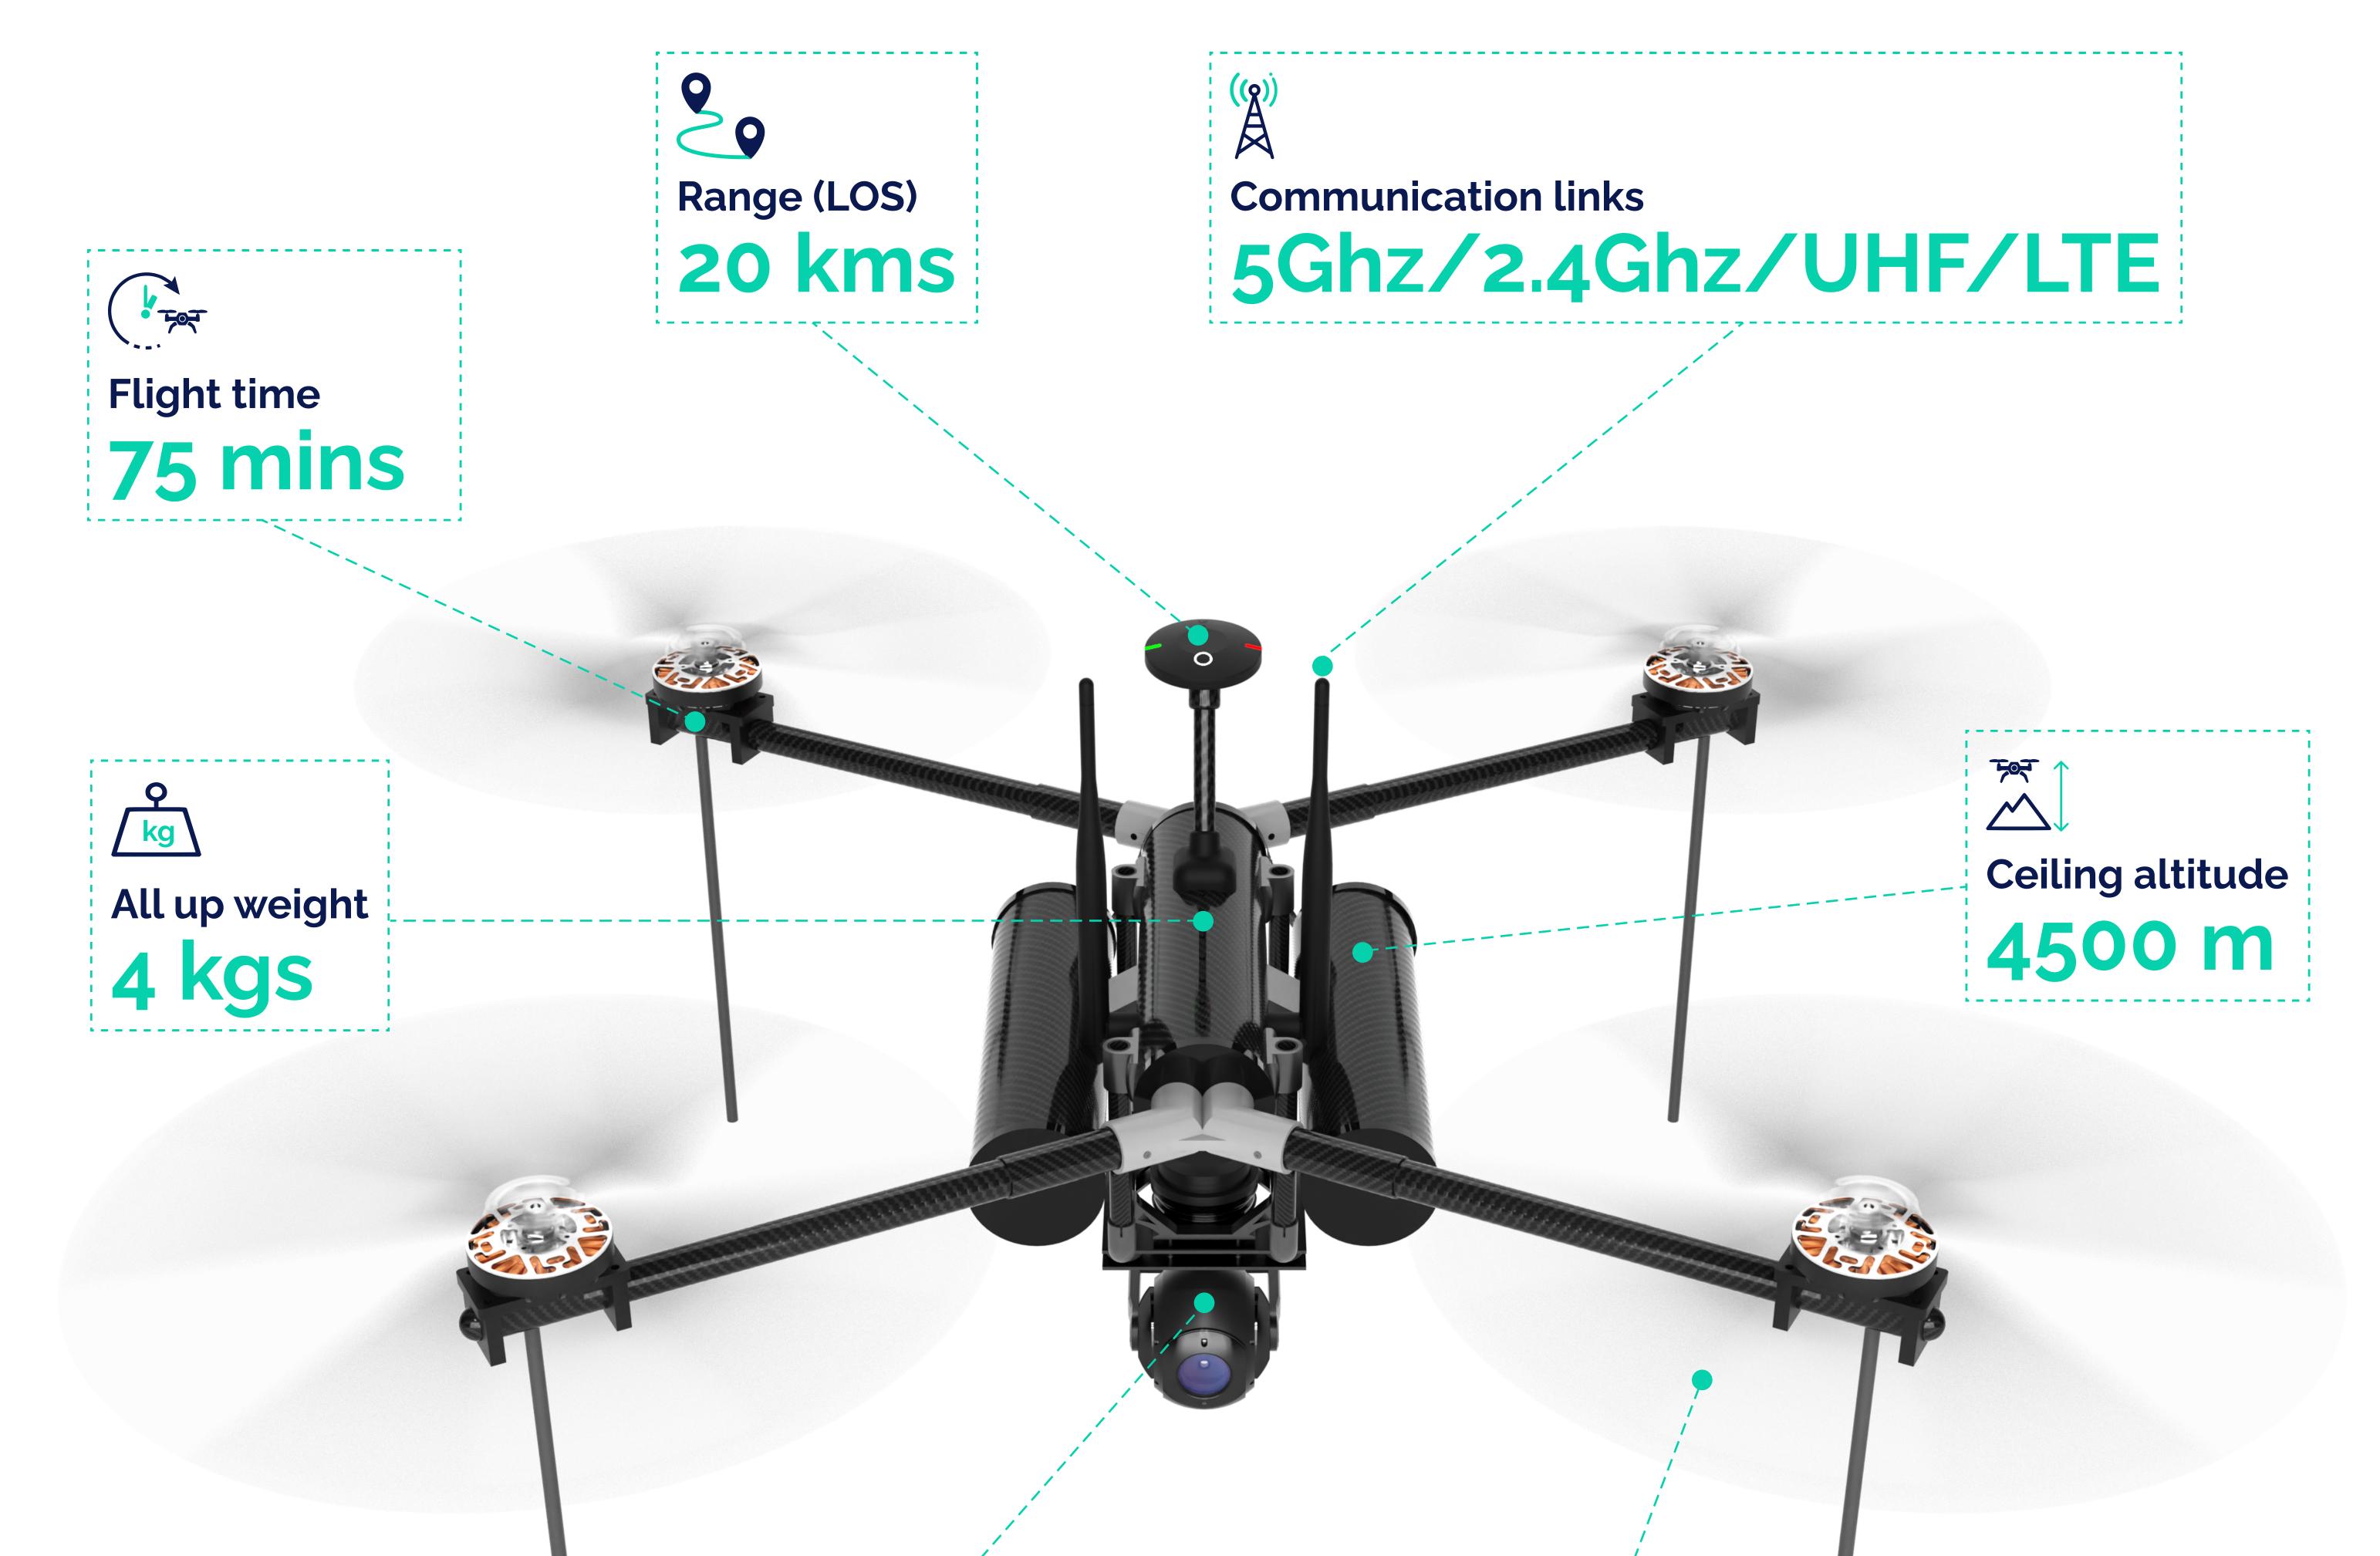

## **ROBUST | RELIABLE | RUGGED**

**75 mins** Flight Time 20 Kms LOS Range 1.2 Kgs Payload

MQ750+ is built tough, specifically to deliver the highest standards of performance achievable by a quadrotor deployed in critical operations. Deriving an imposing set of numbers from its innovative hybrid-composite monocoque air-frame, the MQ750+ doesn't compromise on ruggedness, durability and airworthiness. Driven by Rodella Labs' in-house autopilot system, it exhibits utmost stability in the extremest of operating conditions. Quick & easy deployment, paired with swappable payloads enables a versatile use, even at night.