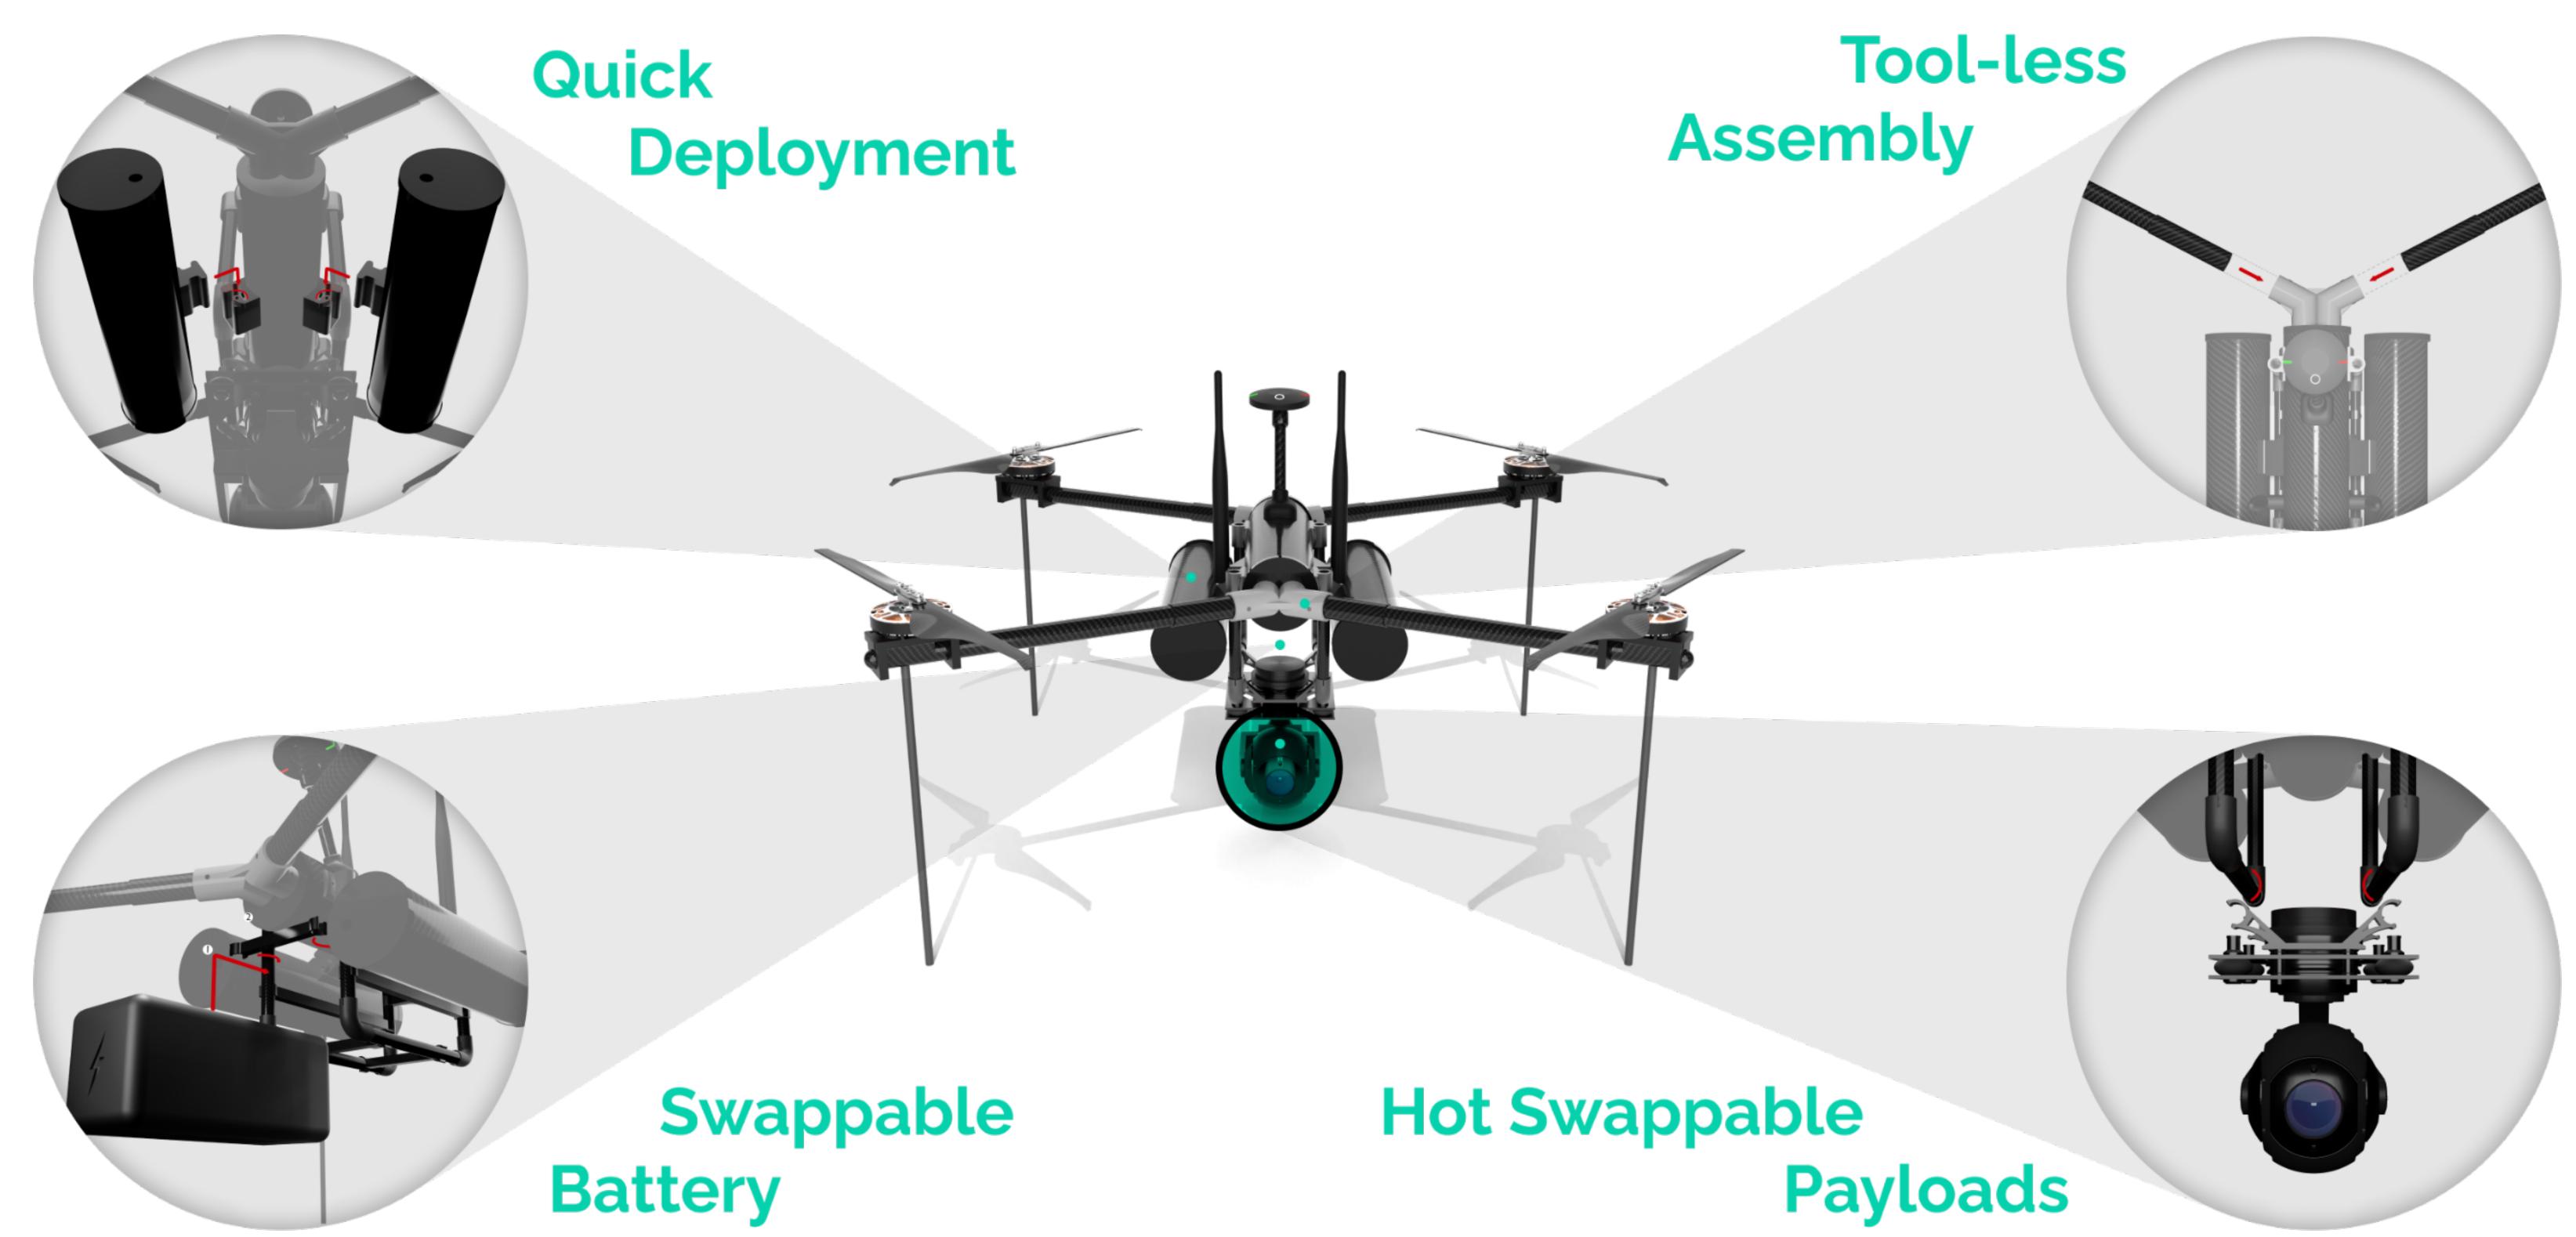

## **ROBUST | RELIABLE | RUGGED**

**75 mins** Flight Time 20 Kms LOS Range 1.2 Kgs Payload

MQ750+ is built tough, specifically to deliver the highest standards of performance achievable by a quadrotor deployed in critical operations. Deriving an imposing set of numbers from its innovative hybrid-composite monocoque air-frame, the MQ750+ doesn't compromise on ruggedness, durability and airworthiness. Driven by Rodella Labs' in-house autopilot system, it exhibits utmost stability in the extremest of operating conditions. Quick & easy deployment, paired with swappable payloads enables a versatile use, even at night.