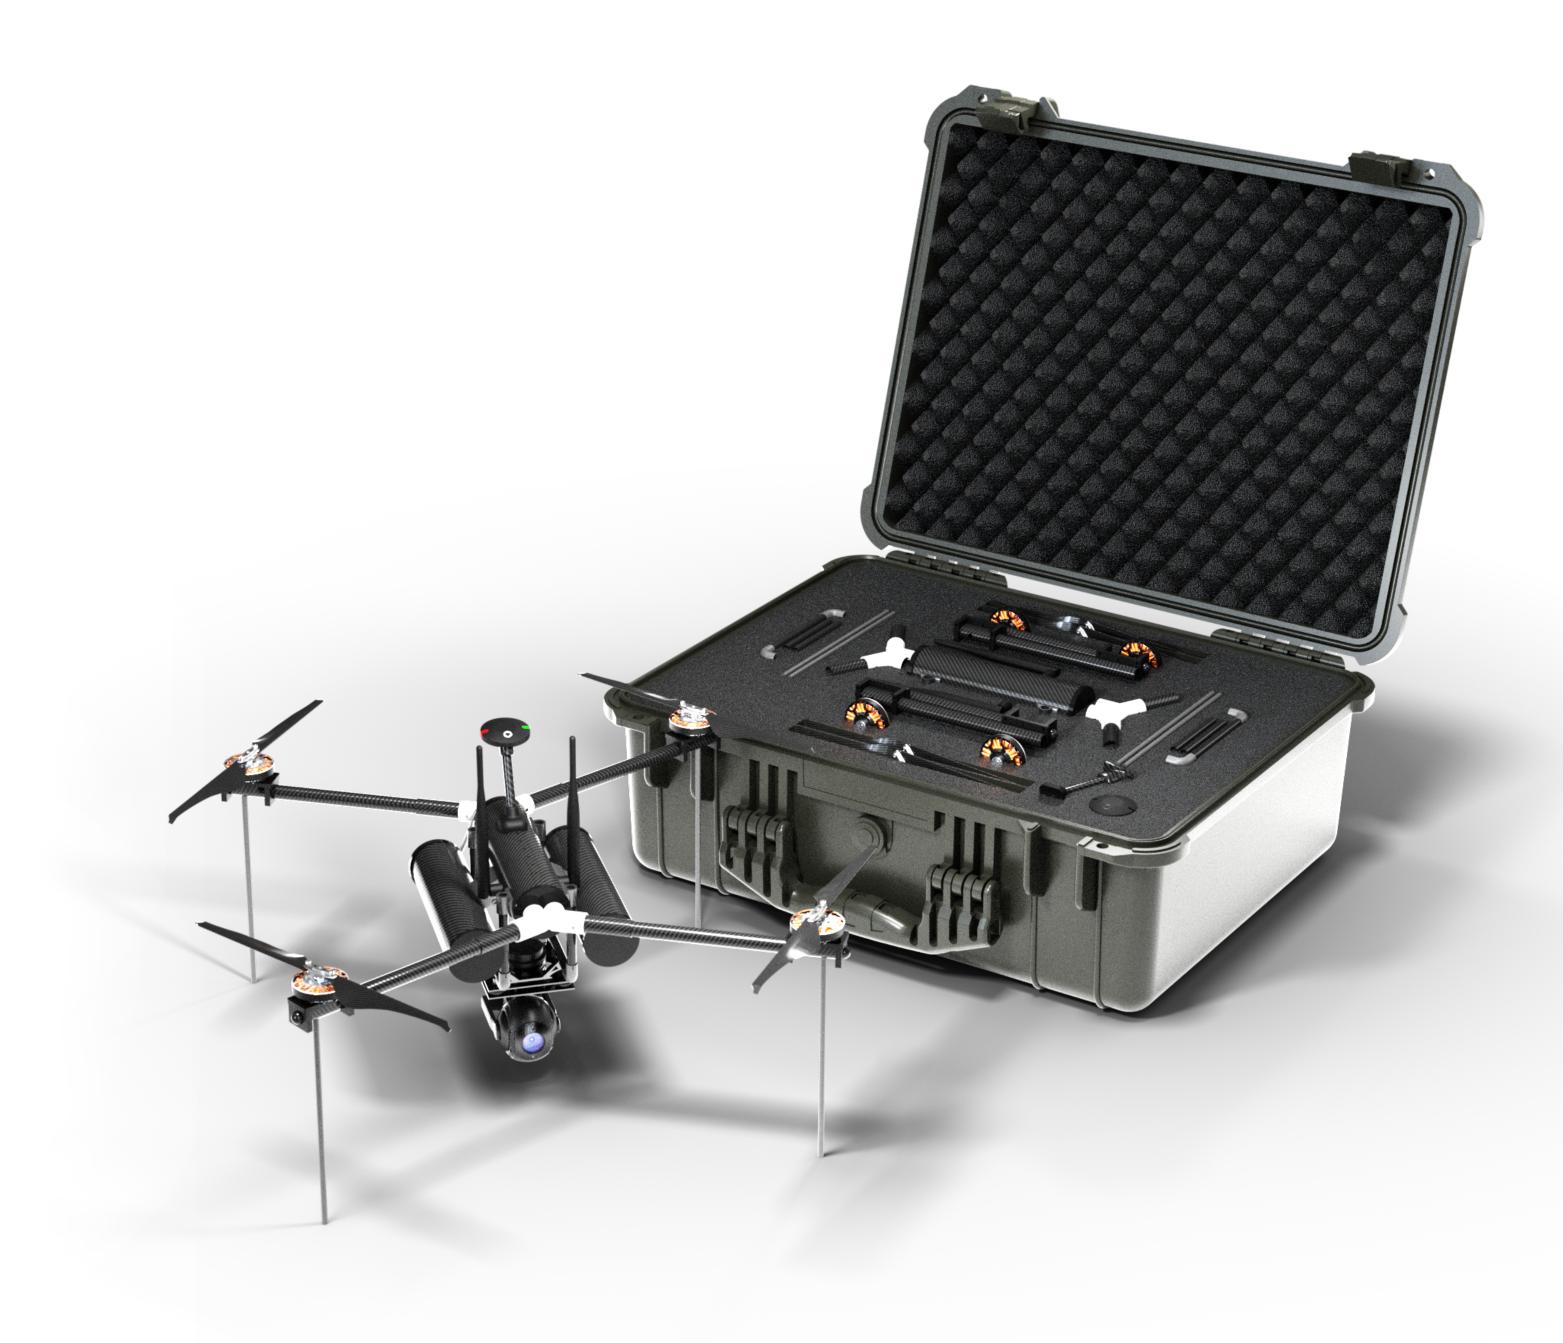

## **ROBUST | RELIABLE | RUGGED**

**75 mins** Flight Time 20 Kms LOS Range 1.2 Kgs Payload

MQ750+ is built tough, specifically to deliver the highest standards of performance achievable by a quadrotor deployed in critical operations. Deriving an imposing set of numbers from its innovative hybrid-composite monocoque air-frame, the MQ750+ doesn't compromise on ruggedness, durability and airworthiness. Driven by Rodella Labs' in-house autopilot system, it exhibits utmost stability in the extremest of operating conditions. Quick & easy deployment, paired with swappable payloads enables a versatile use, even at night.