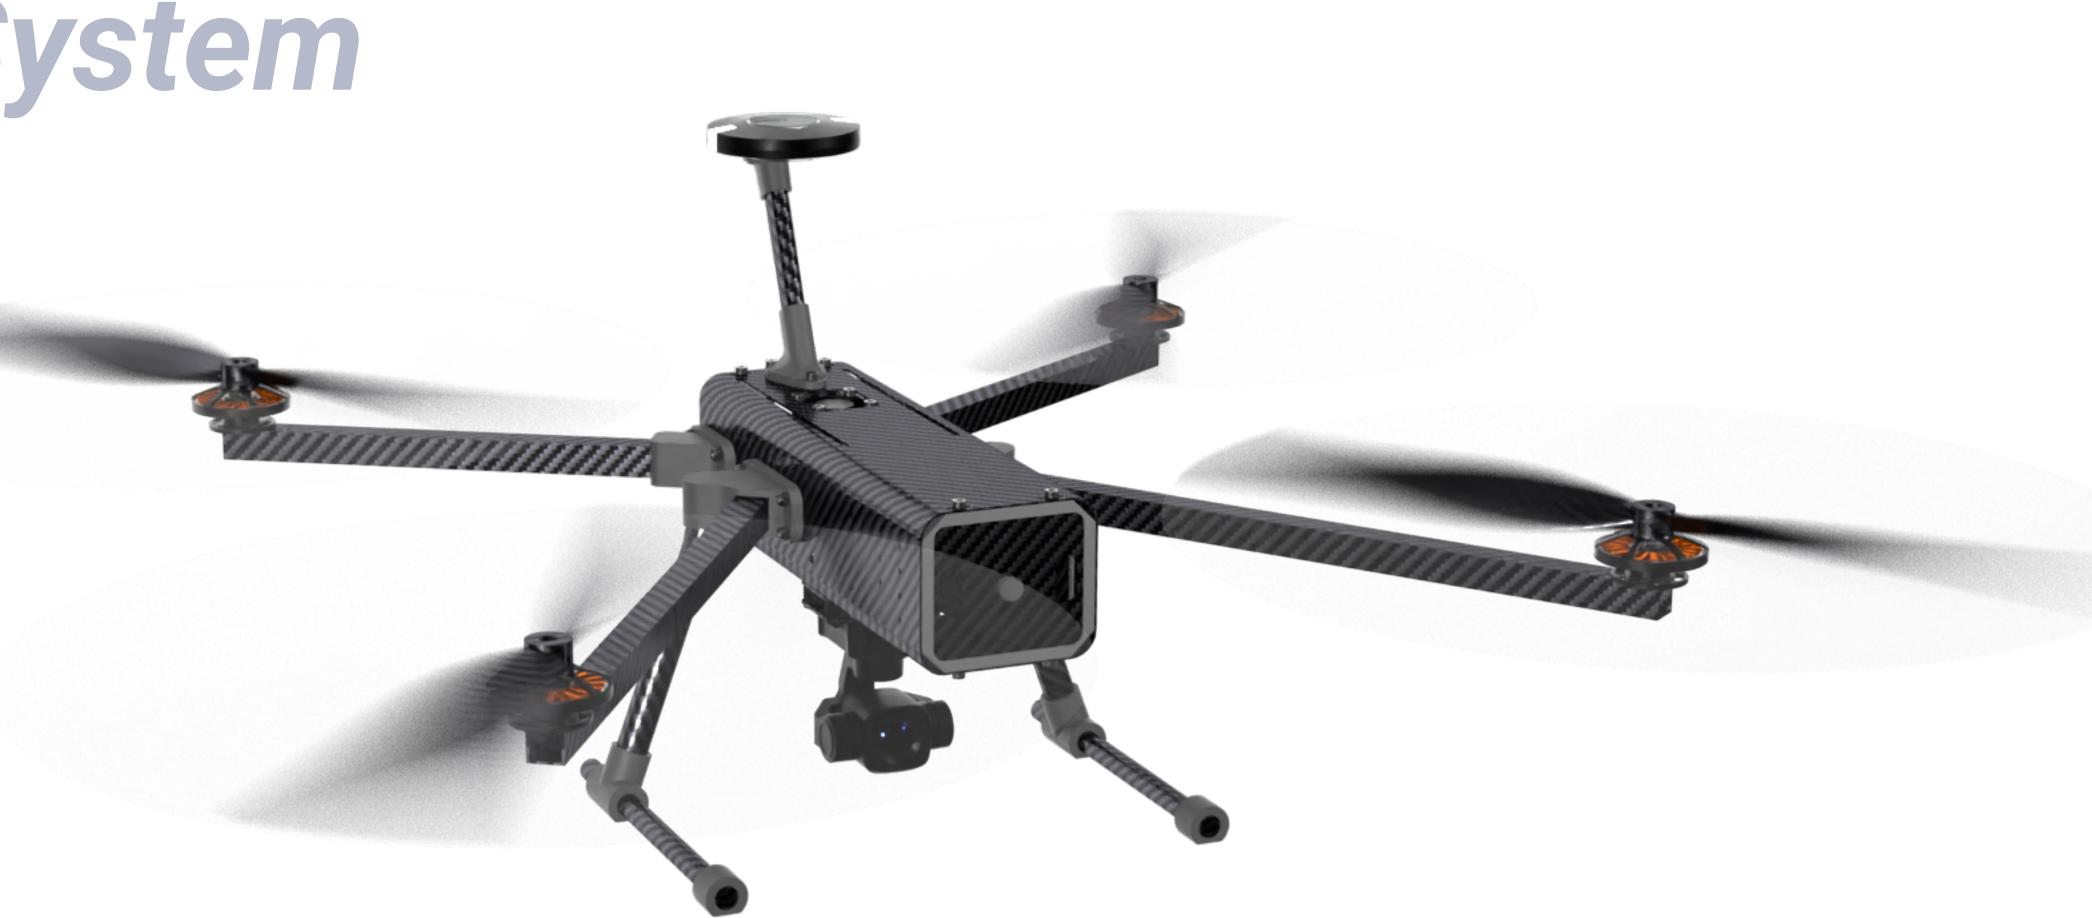

## MQ650MKII

## COMPACT | SWIFT | UTILITARIAN

Advanced Aerial System

60 mins Flight Time 8 Kms LOS Range 4K Ultra HD Day EO

MQ650MKII is a light weight micro-category variant borrowing its structural toughness from MQ750+. Developed for quick deployment and versatile operations in the coldest and the windiest of weathers, the MQ650MKII delivers 60 mins of max operational endurance which can be plugged with 10x optical zoom equipped HD electro-optic sensor. Swappable battery options make re-deployment swift enhancing the system's efficacy in real time surveillance missions. Rapid surveillance and reconnaissance in the tactical levels of warfare are most easily and effectively achieved with MQ650MKII.