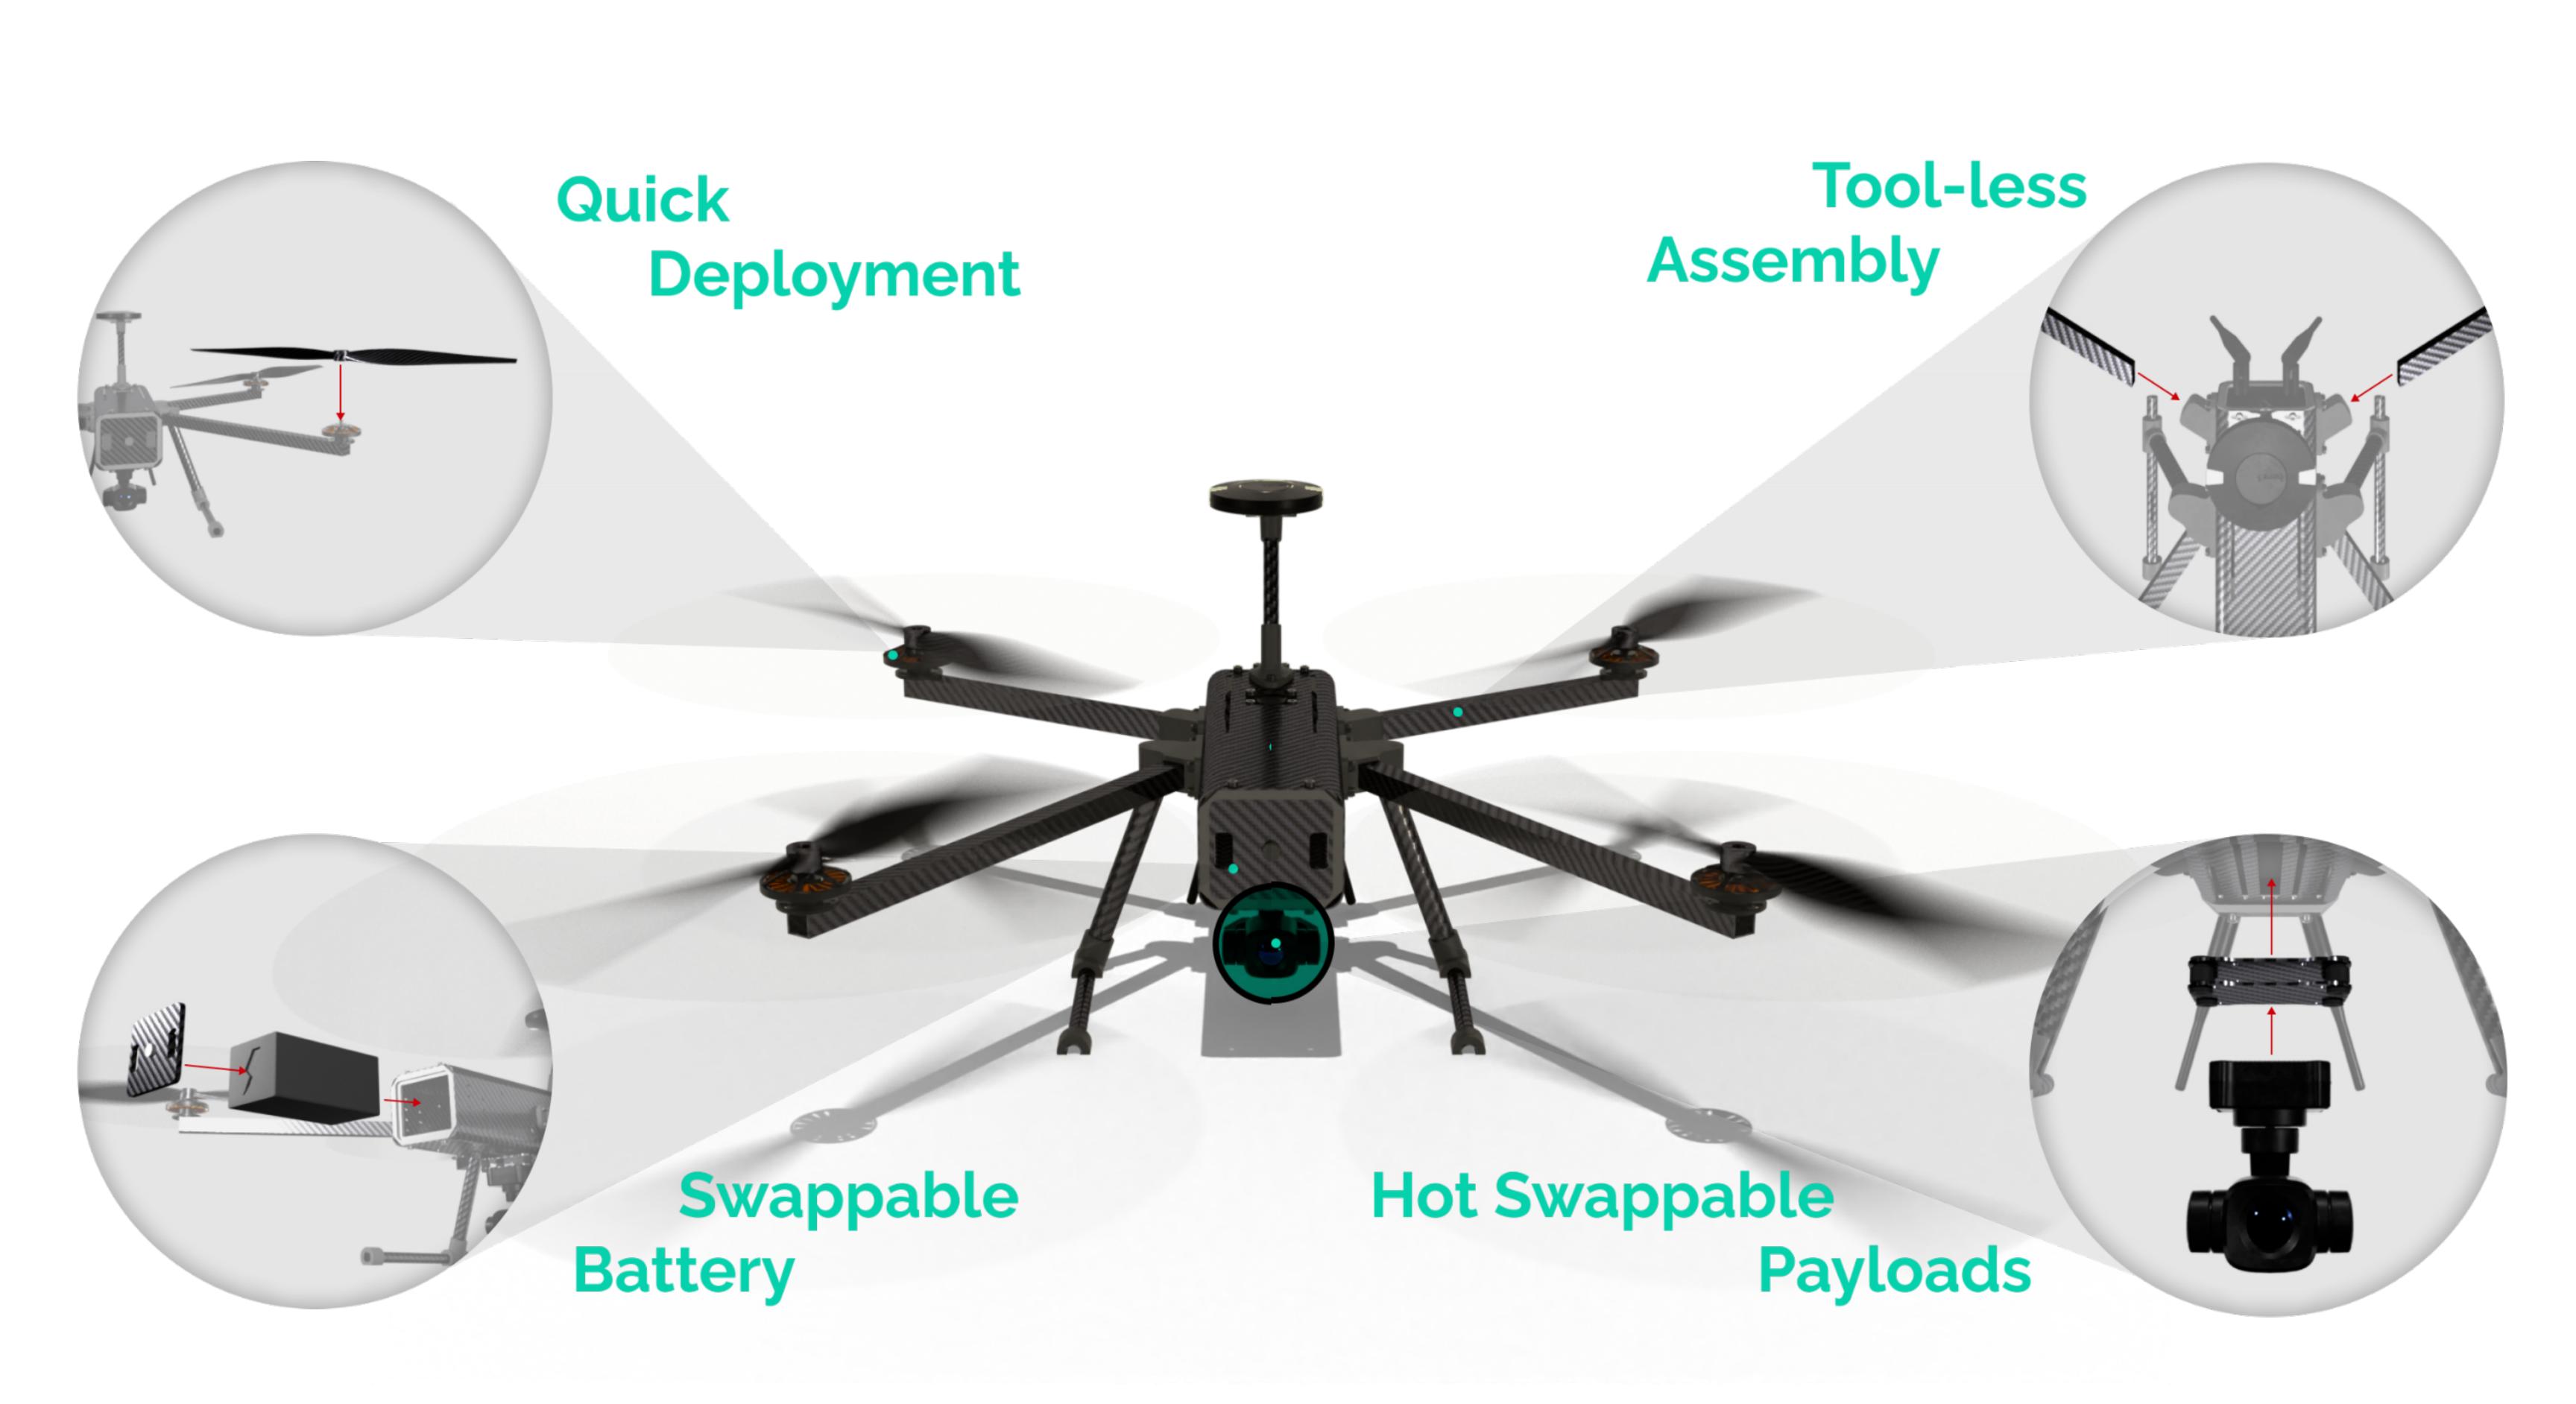

## COMPACT | SWIFT | UTILITARIAN

Advanced Aerial System

60 mins Flight Time 8 Kms LOS Range 4K Ultra HD Day EO

MQ650MKII is a light weight micro-category variant borrowing its structural toughness from MQ750+. Developed for quick deployment and versatile operations in the coldest and the windiest of weathers, the MQ650MKII delivers 60 mins of max operational endurance which can be plugged with 10x optical zoom equipped HD electro-optic sensor. Swappable battery options make re-deployment swift enhancing the system's efficacy in real time surveillance missions. Rapid surveillance and reconnaissance in the tactical levels of warfare are most easily and effectively achieved with MQ650MKII.