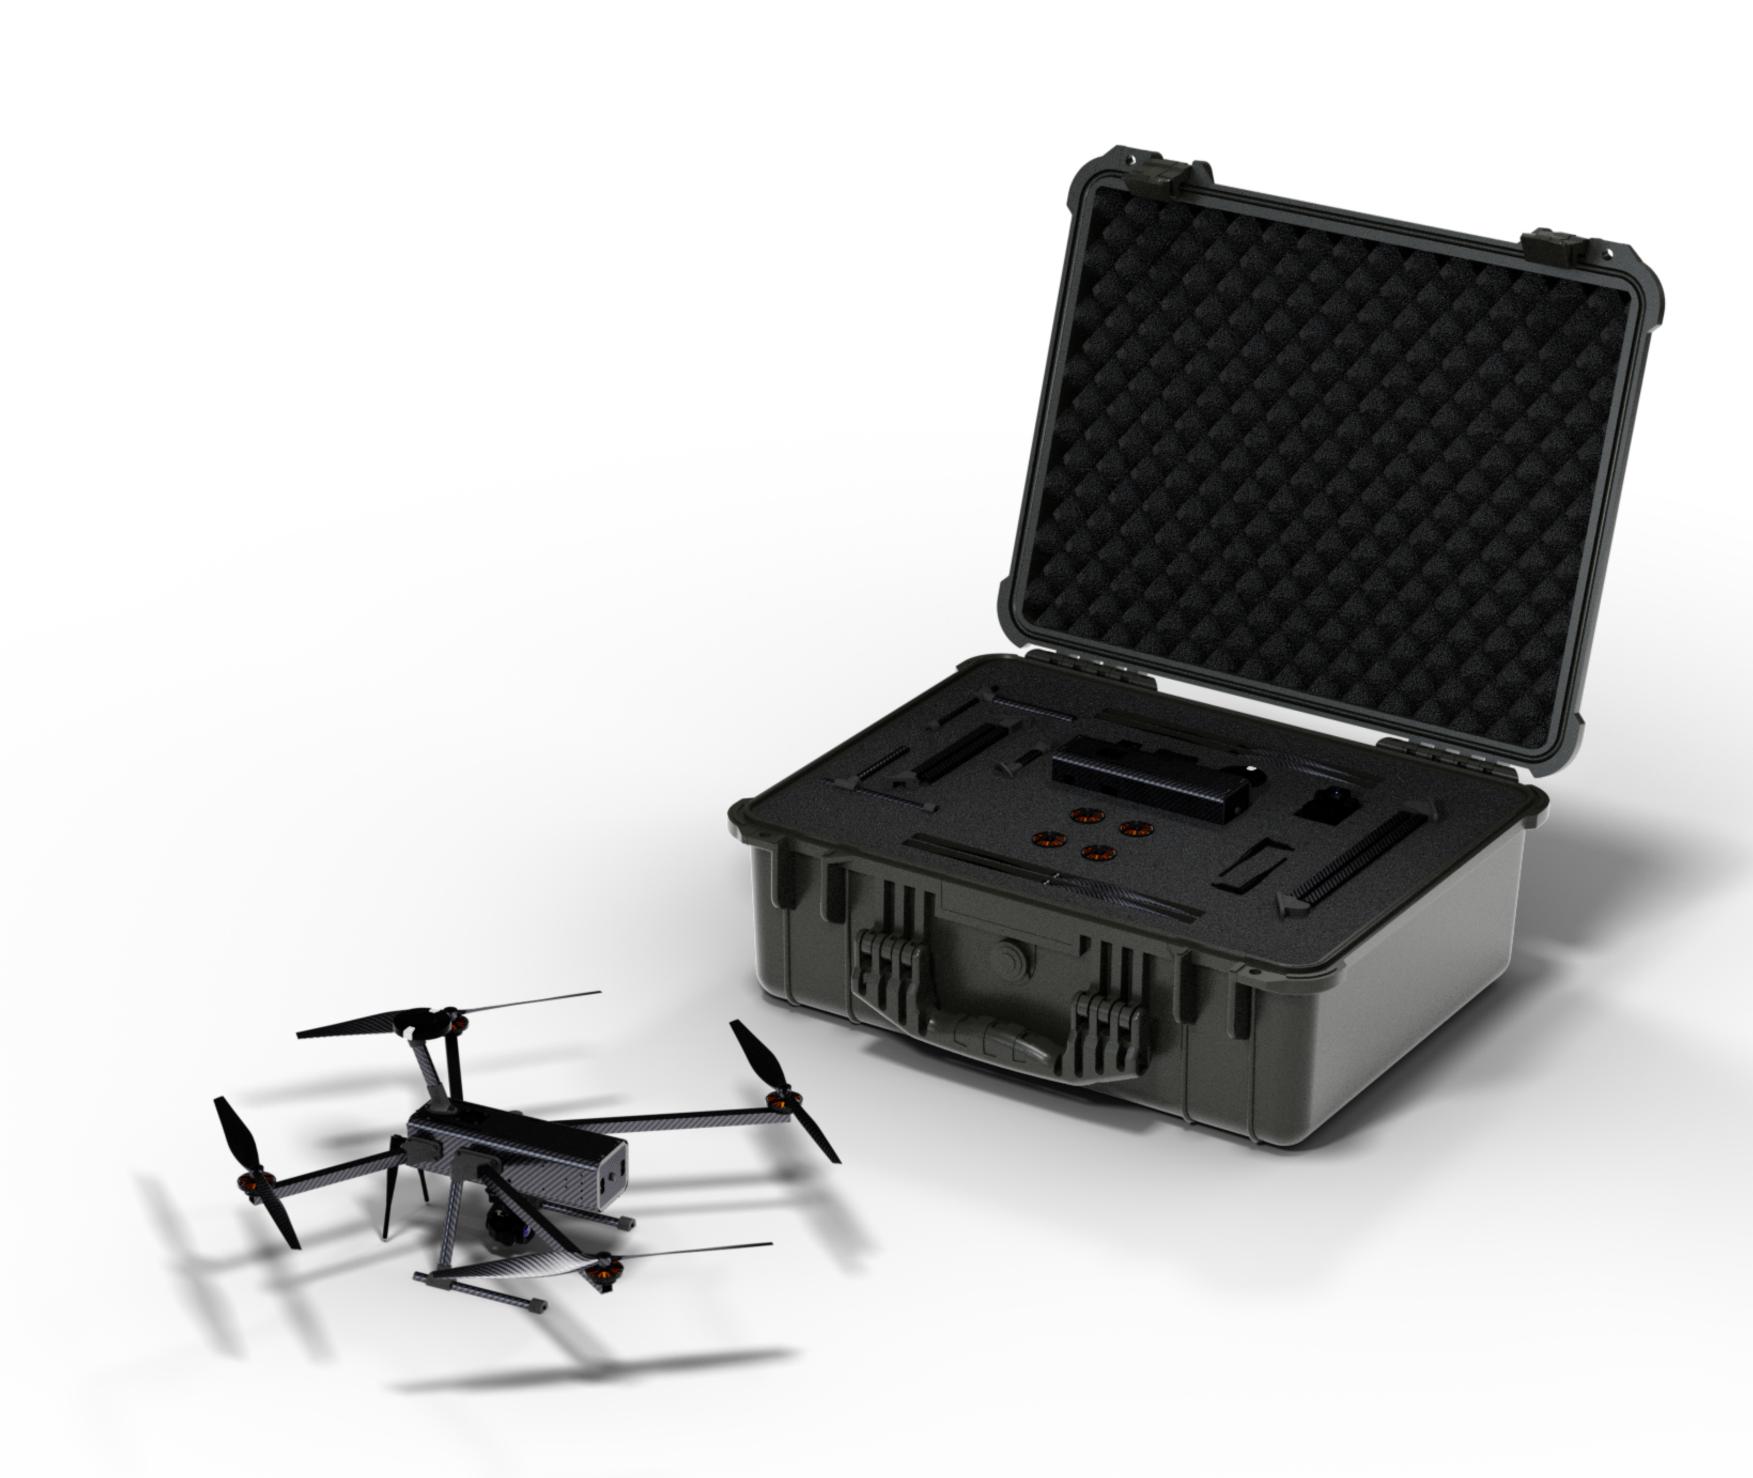

## COMPACT | SWIFT | UTILITARIAN

Advanced Aerial System

60 mins Flight Time 8 Kms LOS Range 4K Ultra HD Day EO

MQ650MKII is a light weight micro-category variant borrowing its structural toughness from MQ750+. Developed for quick deployment and versatile operations in the coldest and the windiest of weathers, the MQ650MKII delivers 60 mins of max operational endurance which can be plugged with 10x optical zoom equipped HD electro-optic sensor. Swappable battery options make re-deployment swift enhancing the system's efficacy in real time surveillance missions. Rapid surveillance and reconnaissance in the tactical levels of warfare are most easily and effectively achieved with MQ650MKII.