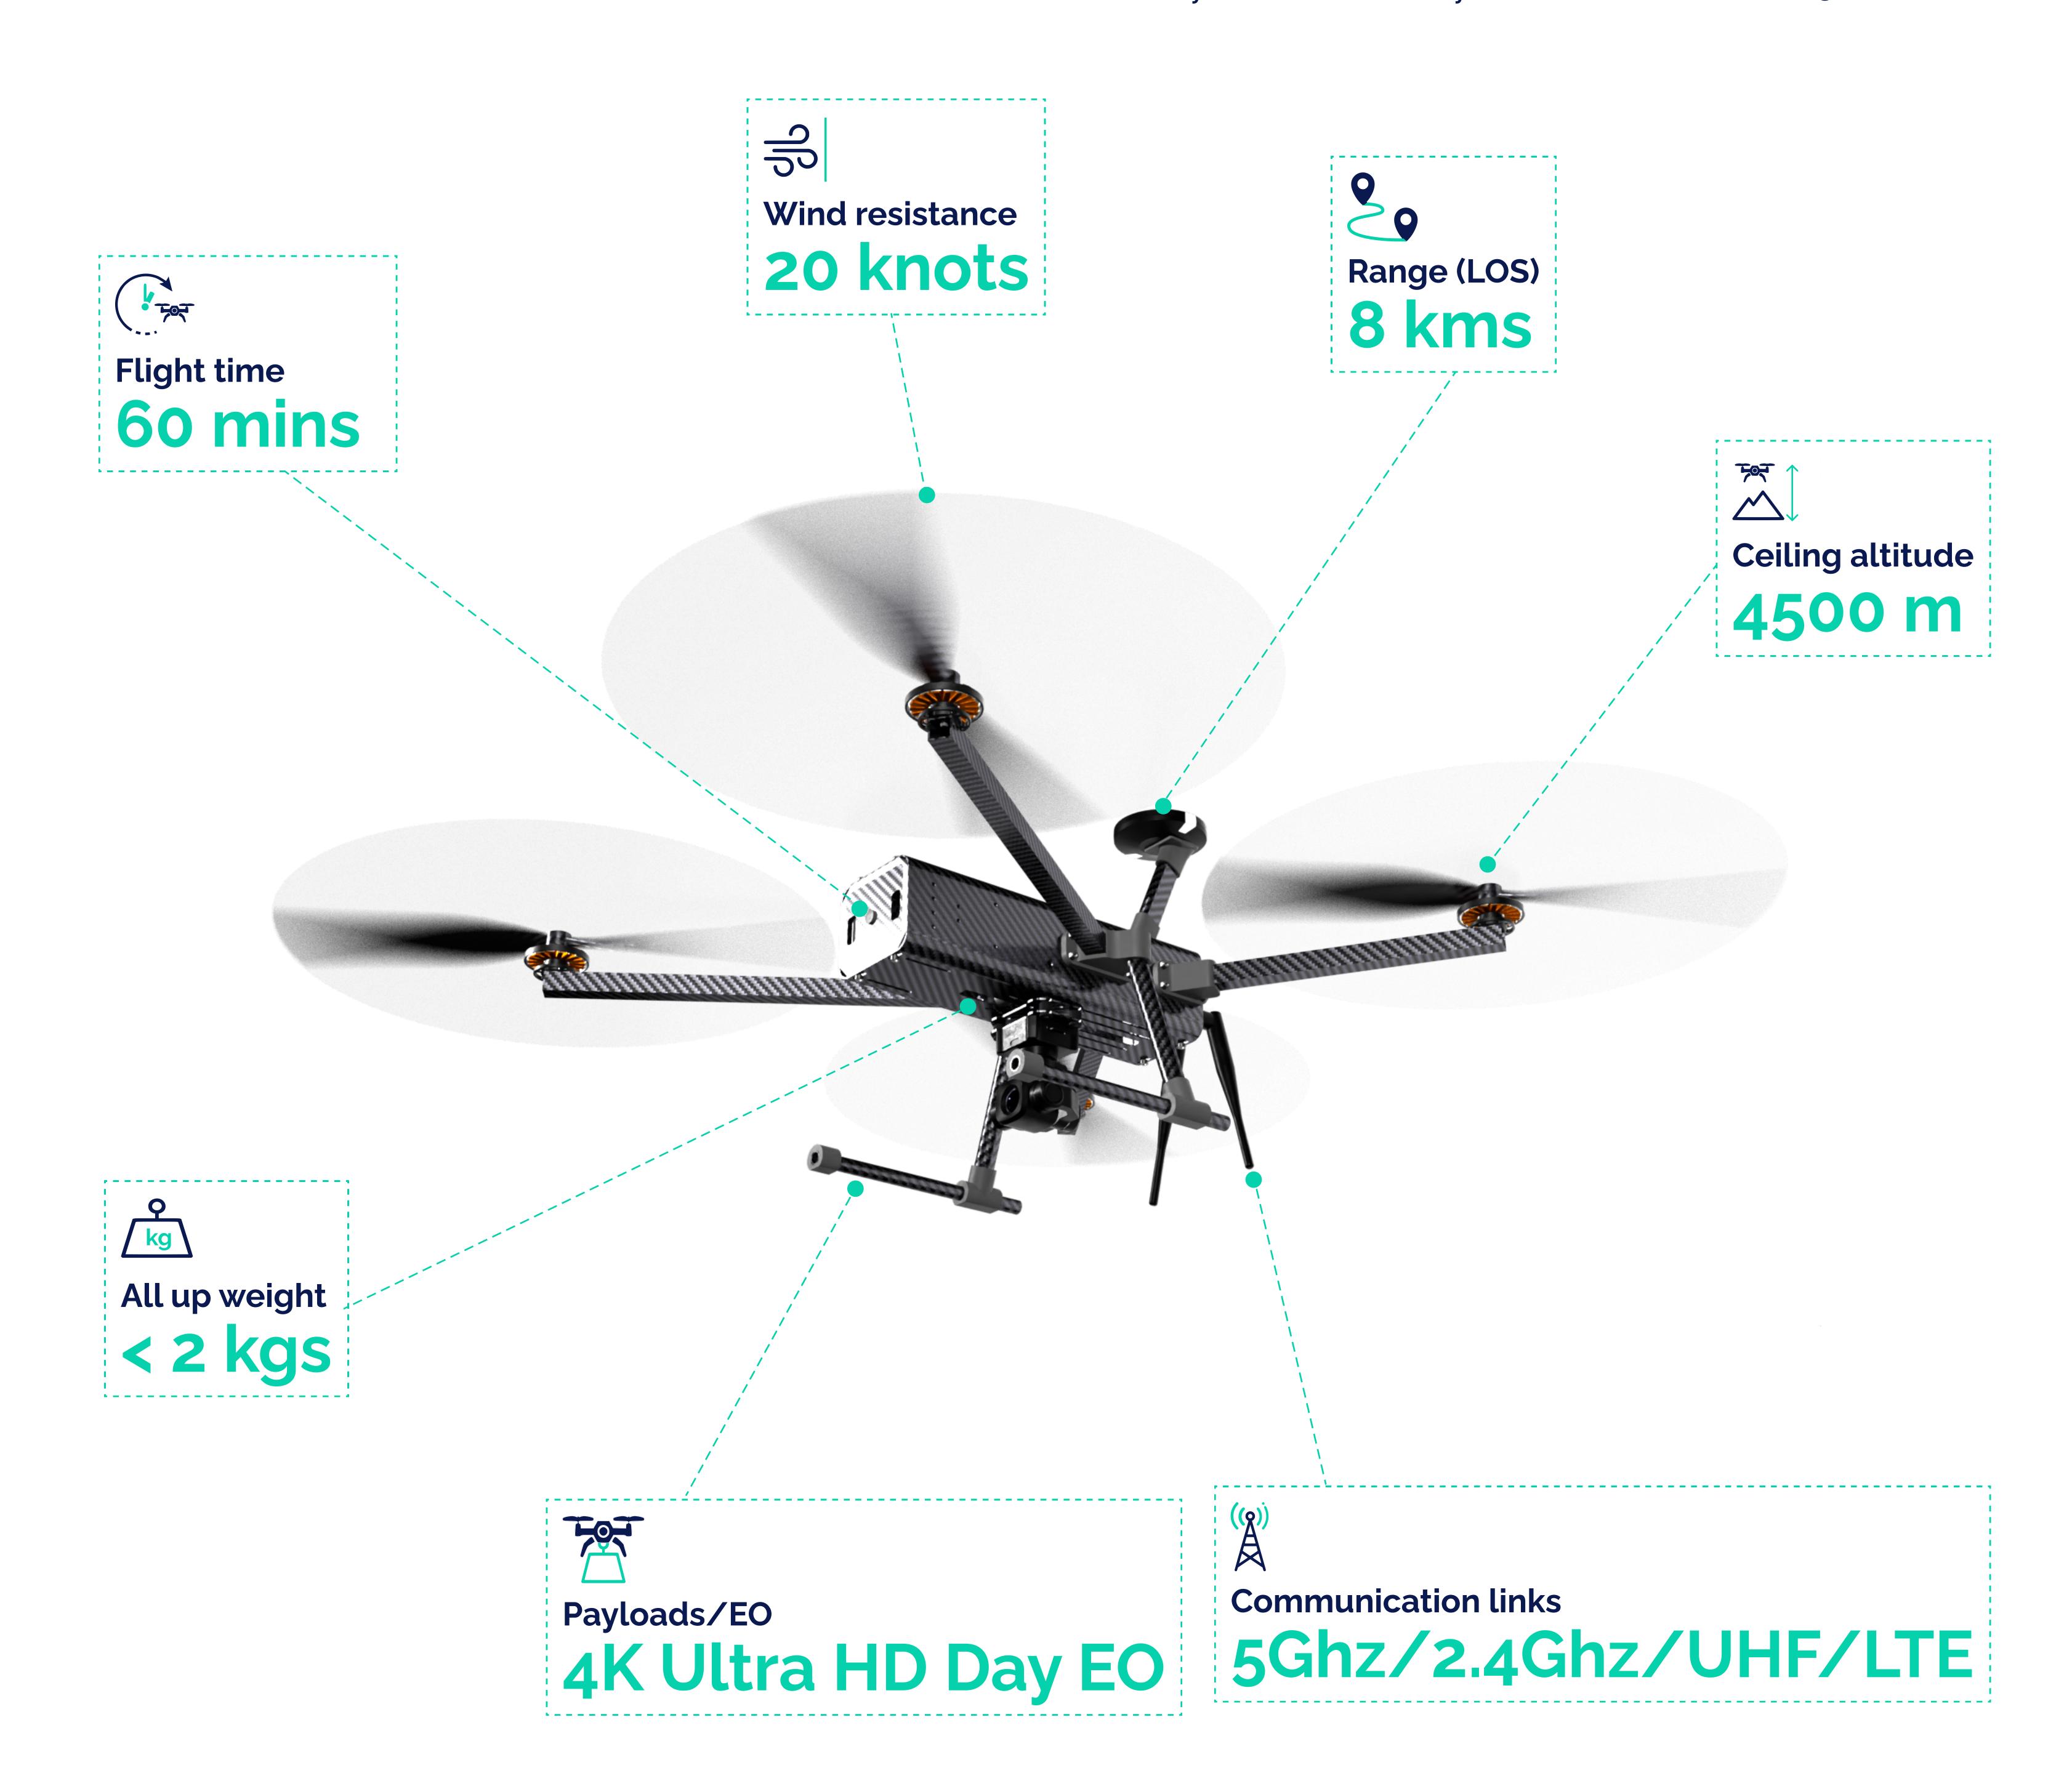

## COMPACT | SWIFT | UTILITARIAN

Advanced Aerial System

60 mins Flight Time 8 Kms LOS Range 4K Ultra HD Day EO

MQ650MKII is a light weight micro-category variant borrowing its structural toughness from MQ750+. Developed for quick deployment and versatile operations in the coldest and the windiest of weathers, the MQ650MKII delivers 60 mins of max operational endurance which can be plugged with 10x optical zoom equipped HD electro-optic sensor. Swappable battery options make re-deployment swift enhancing the system's efficacy in real time surveillance missions. Rapid surveillance and reconnaissance in the tactical levels of warfare are most easily and effectively achieved with MQ650MKII.